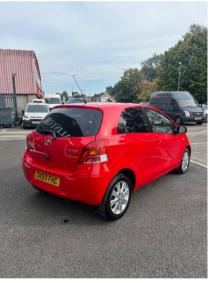

## TOYOTA YARIS TR VVT-I

£2,995

Oct 2009 84000 miles Manual Petrol

## Description

\*\* £35 PER YEAR ROAD TAX \*\* 2009 TOYOTA YARIS TR VVTI-I, 1.3 PETROL 6 SPEED MANUAL, FINISHED IN METALLIC RED WITH CHARCOAL CLOTH INTERIOR, ALLOY WHEELS, AIR CONDITIONING, RADIO CD PLAYER, ELECTRIC WINDOWS / MIRRORS, CUP HOLDERS, PAS, WHAT A SUPERB VEHICLE WITH SUPER LOW RUNNING COSTS, 55 PLUS MPG AND ONLY £35 PER YEAR ROAD TAX, NEW MOT, 12 MONTHS RAC ROADSIDE ASSISTANCE .....