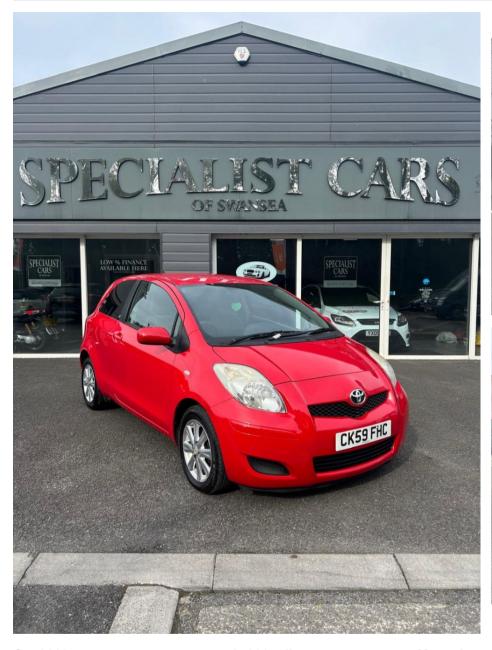

## TOYOTA YARIS TR VVT-I

£2,995

Oct 2009 84000 miles Manual Petrol

## Description

\*\* £35 PER YEAR ROAD TAX \*\* 2009 TOYOTA YARIS TR VVTI-I, 1.3 PETROL 6 SPEED MANUAL, FINISHED IN METALLIC RED WITH CHARCOAL CLOTH INTERIOR, ALLOY WHEELS, AIR CONDITIONING, RADIO CD PLAYER, ELECTRIC WINDOWS / MIRRORS, CUP HOLDERS, PAS, WHAT A SUPERB VEHICLE WITH SUPER LOW RUNNING COSTS, 55 PLUS MPG AND ONLY £35 PER YEAR ROAD TAX, NEW MOT, 12 MONTHS RAC ROADSIDE ASSISTANCE .....